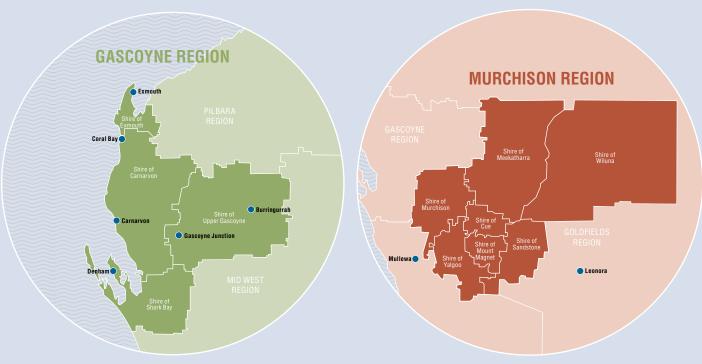

#### The SMF focuses program delivery across four location hubs in Western Australia

Across the past 12 months, the SMF have experienced an extraordinary level of growth in the number of participants engaged in our programs and the spread of communities that we reach across Western Australia. Most recently, our program delivery has expanded to include the towns of Collie, Busselton, Gascoyne Junction, Burringurrah, Shark Bay, Useless Loop and Karalundi. Over the next 12 months we will also increase our engagement in the Northern Goldfields towns of Laverton, Leonora and Leinster.

### BY THE REGIONS

We reached more than **678** participants from across the Gascoyne region including children and youth residing in Carnarvon, Exmouth, Burringurrah, Useless Loop, Gascoyne Junction and Shark Bay.

**We reached more than 265** participants from across the Murchison region including children and youth residing in Meekatharra, Mt Magnet, Cue, Karalundi, Yalgoo and Wiluna.

We reached more than **618** participants from across the Upper Great Southern and South West regions including children and youth residing in Narrogin, Katanning, Collie and Busselton.